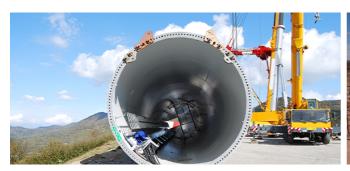

**Environment** 

The Project

Copperton Wind Farm, with 34 Acciona 3.15 MW turbines, will collectively supply 102 MW to the national grid. 375 GWh of clean green energy is expected to be generated annually for 20 years of operation.