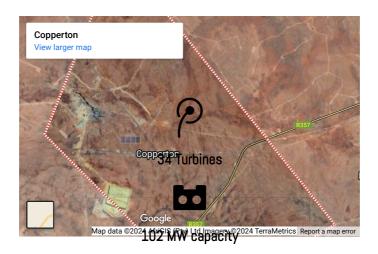

**Environment** 

The Project

Copperton Wind Farm, with 34 Acciona 3.15 MW turbines, will collectively supply 102 MW to the national grid. 375 GWh of clean green energy is expected to be generated annually for 20 years of operation.